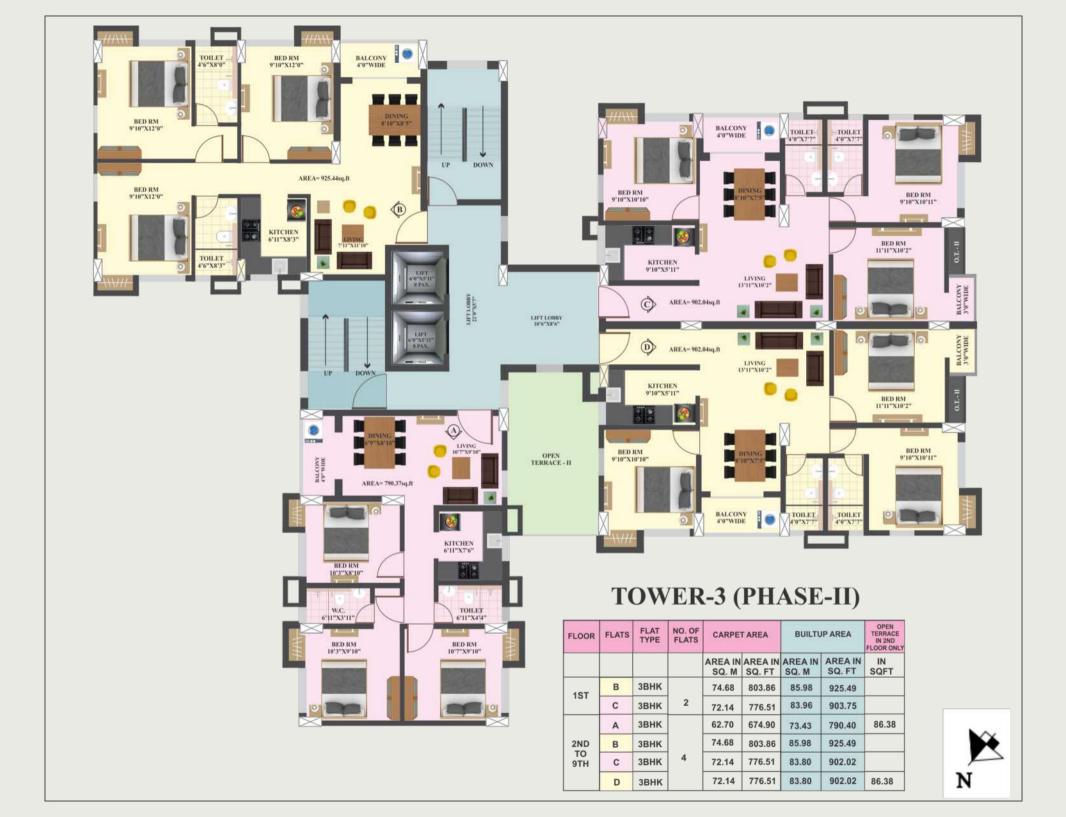

# TOWER-2 (PHASE-I&II)

| FLOOR            | FLATS | FLAT<br>TYPE | NO. OF<br>FLATS | CARPET AREA      |                   | BUILTUP AREA     |                   | OPEN<br>TERRACE<br>IN 2ND<br>FLOOR ONLY |
|------------------|-------|--------------|-----------------|------------------|-------------------|------------------|-------------------|-----------------------------------------|
|                  |       |              |                 | AREA IN<br>SQ. M | AREA IN<br>SQ. FT | AREA IN<br>SQ. M | AREA IN<br>SQ. FT | IN<br>SQFT                              |
| 1ST              | A     | звнк         | 1               | 67.87            | 730.55            | 78.91            | 849.39            |                                         |
| 2ND<br>TO<br>9TH | A     | звнк         | 4               | 67.87            | 730.55            | 78.91            | 849.39            |                                         |
|                  | В     | звнк         |                 | 62.80            | 675.98            | 73.53            | 791.48            | 79.22                                   |
| 2ND<br>TO<br>9TH | С     | звнк         | 2               | 72.14            | 776.51            | 83.80            | 902.02            | 80.62                                   |
|                  | D     | звнк         |                 | 72.14            | 776.51            | 83.80            | 902.02            | 172.76                                  |

# First Floor Plan