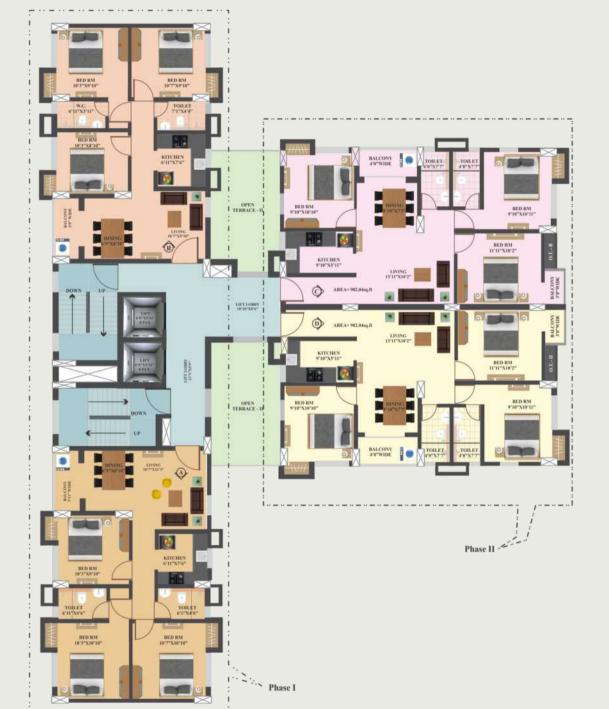

## **TOWER-1 (PHASE-I)**

| FLOOR            | FLATS | FLAT<br>TYPE | NO. OF | CARPET AREA       |                   | BUILTUP AREA      |                   | OPEN<br>TERRACE<br>IN 2ND<br>FLOOR ONLY |
|------------------|-------|--------------|--------|-------------------|-------------------|-------------------|-------------------|-----------------------------------------|
|                  |       |              |        | AREA IN<br>SQ. FT | AREA IN<br>SQ. FT | AREA IN<br>SQ. FT | AREA IN<br>SQ. FT | IN SQ. FT                               |
| 1ST<br>TO<br>9TH | Α     | звнк         | 4      | 67.02             | 721.40            | 77.61             | 835.39            | - NA                                    |
|                  | В     | 2ВНК         |        | 52.04             | 560.16            | 61.09             | 657.57            |                                         |
|                  | С     | 2BHK         |        | 52.04             | 560.16            | 61.47             | 661.66            |                                         |
|                  | D     | звнк         |        | 73.64             | 792.66            | 86.04             | 926.13            |                                         |

# TOWER-2 (PHASE-I&II)

| FLOOR            | FLATS | FLAT<br>TYPE | NO. OF<br>FLATS | CARPET AREA      |                   | BUILTUP AREA     |                   | OPEN<br>TERRACE<br>IN 2ND<br>FLOOR ONLY |
|------------------|-------|--------------|-----------------|------------------|-------------------|------------------|-------------------|-----------------------------------------|
|                  |       |              |                 | AREA IN<br>SQ. M | AREA IN<br>SQ. FT | AREA IN<br>SQ. M | AREA IN<br>SQ. FT | IN<br>SQFT                              |
| 1ST              | A     | звнк         | 1               | 67.87            | 730.55            | 78.91            | 849.39            |                                         |
| 2ND<br>TO<br>9TH | A     | звнк         | 4               | 67.87            | 730.55            | 78.91            | 849.39            |                                         |
|                  | В     | звнк         |                 | 62.80            | 675.98            | 73.53            | 791.48            | 79.22                                   |
| 2ND<br>TO<br>9TH | С     | звнк         | 2               | 72.14            | 776.51            | 83.80            | 902.02            | 80.62                                   |
|                  | D     | звнк         |                 | 72.14            | 776.51            | 83.80            | 902.02            | 172.76                                  |