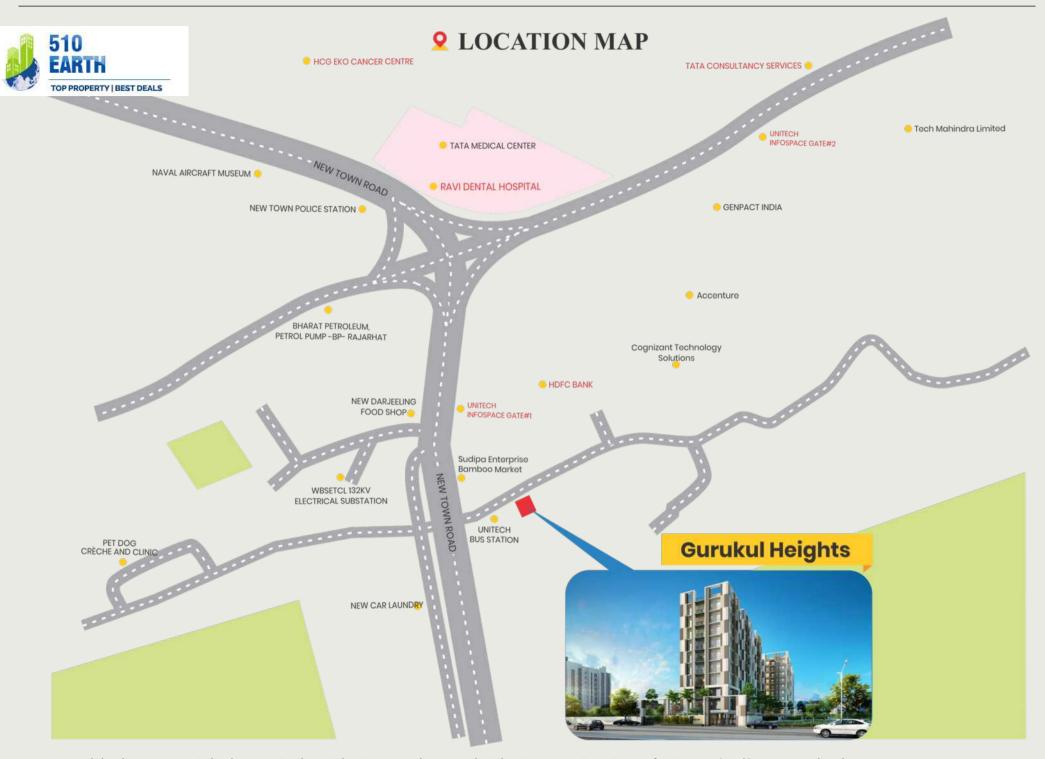

# A LOCATION THAT SPEAKS FOR ITSELF!

Gurukul Heights is advantageously located in New Town near Unitech Infospace Gate No.1. Gurukul Heights offers homes that have been planned and developed to facilitate ample sunshine and pleasant breeze in all the corners.

It is close to the market, hospital, and many educational institutions and bound to please your expectations. It is near all major IT campuses, yet miles away from the madness, In addition to its excellent location, Gurukul Heights is minutes away from places like Aquatica, Eco Park, City Centre II, etc. Also within close proximity, you can find various shopping malls and convenience stores

Your neighborhood places needs & wants within easy reach, for every member of your family.

5 Hospitals around your home

4 Shopping Malls around your home

6 Parks around your home

3 Grocery Stores around your home