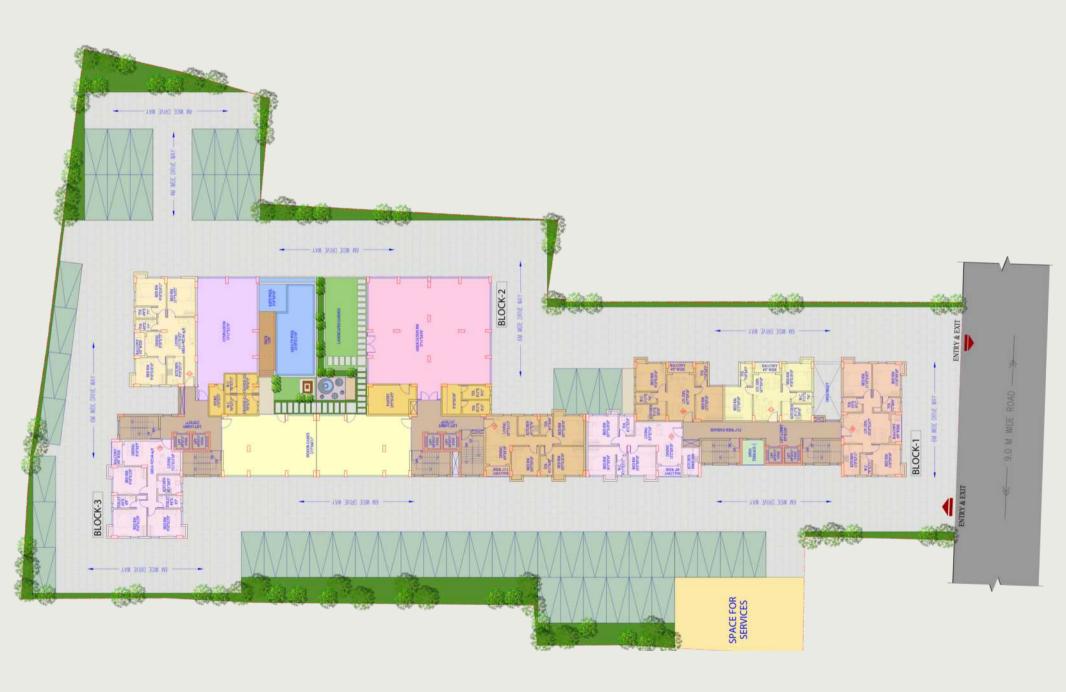

## PRIME FEATURES

Lifestyle spread across 1.15 Arces (Approx)

3 Magnificent Towers with Opened & Covered Parking + G+9 Storeys

Lavish 2 & 3 BHK Residences

Designer Landscape Garden

24 Hrs Security

24 Hrs. Water Supply

## Staircase & Typical Floor Lobby:

- Staircases: Stairs laid with tiles
- Lobby Floor: Vitrified Tiles in Floor

Car Parking: Opened & Covered Car Parking in Ground Floor with Tiles / Pavers

Lift: Two Lifts in Each Tower